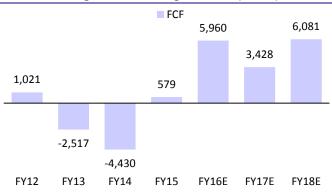

Source: MOSL, Company

Exhibit 4: Debt-to-equity to reduce to 0.5x

Source: MOSL, Company

**Exhibit 5: RoCE to improve to 18.4%** 

Source: MOSL, Company

Exhibit 6: Strong free cash flow generation (INR m)

Source: MOSL, Company

**Valuation and view:** We view these developments as structurally positive and raise our Specialty Chemicals revenue growth estimate for FY18 from 25% to 34% and we believe it will continue to see strong growth of ~30% for 2-3 years beyond FY18. Accordingly we increase our overall earnings estimates by 3% for FY18 to INR6,263m while keeping FY17 estimates unchanged as these developments will fully fructify in FY18. Over FY15-18, we expect SRF to post 10% revenue CAGR (to INR59.8b), 520bp EBITDA margin expansion (to 21%) and 27% PAT CAGR, along with strong FCF generation (INR3.4b in FY17, INR6b in FY18) and significant improvement in RoCE from 12% to 19%. We maintain **Buy** with a revised target price of INR1,500 (earlier INR1,460) valuing it at blended PE of 14x FY18E EPS.