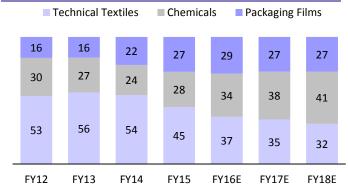

## **Story in charts**

**Exhibit 1: Share of Chemicals in revenues increasing** 

Source: MOSL, Company

Exhibit 2: Contribution of Specialty Chemicals within Chemicals on uptrend

Source: MOSL, Company

Exhibit 3: PAT to post a CAGR of 26% over FY15-18