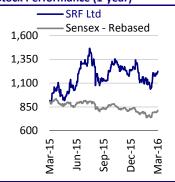

les   | 45.9         | 51.9  | 59.8  |
| EBITDA      | 9.8          | 11.1  | 12.6  |
| PAT         | 4.3          | 5.2   | 6.2   |
| EPS (INR)   | 74.2         | 90.0  | 107.2 |
| Gr. (%)     | 40.6         | 21.3  | 21.2  |
| BV/Sh (INR) | 449.3        | 518.6 | 603.7 |
| RoE (%)     | 17.3         | 18.3  | 19.1  |
| RoCE (%)    | 15.1         | 16.9  | 18.7  |
| P/E (x)     | 16.5         | 13.6  | 11.4  |
| P/BV (x)    | 2.7          | 2.4   | 2.0   |

### Shareholding pattern (%)

| As on    | Dec-15 | Sep-15 | Dec-14 |
|----------|--------|--------|--------|
| Promoter | 52.4   | 52.4   | 52.4   |
| DII      | 12.6   | 13.0   | 12.6   |
| FII      | 16.1   | 15.2   | 12.7   |
| Others   | 19.0   | 19.5   | 22.3   |

FII Includes depository receipts

### Stock Performance (1-year)



CMP: INR1,227 TP: INR1,500 (+22%)

Buv

## **New client wins in Specialty Chemicals; re-rating imminent**

Raising estimates and target price; maintain Buy

- In our recent interaction, the management indicated two new client wins in the Agrochemicals part of the Specialty Chemicals business.
- These are US-based global agrochemical giants, who would not only contribute to growth, but also help SRF achieve client diversification.
- In light of this development, we raise our estimates and target price. Buy.

Specialty Chemicals growing bigger and better: SRF has won two new clients in the Agrochemicals part of the Specialty Chemicals business, which has grown at a CAGR of 62% over FY12-15 and enjoys high EBIT margin of 35%. These new clients are US-based global agrochemical giants, who wo