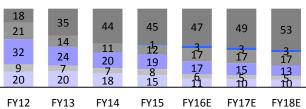

## **Story in charts**

**Exhibit 1: Share of Chemicals in revenues increasing** 

Source: MOSL, Company

Exhibit 2: Contribution of Specialty Chemicals within Chemicals on uptrend

Source: MOSL, Company

Exhibit 3: PAT to post a CAGR of 26% over FY15-18