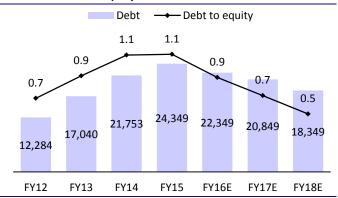

Source: MOSL, Company

Exhibit 4: Debt-to-equity to reduce to 0.5x

Source: MOSL, Company

**Exhibit 5: RoCE to improve to 18.4%** 

Source: MOSL, Company

Exhibit 6: Strong free cash flow generation (INR m)

Source: MOSL, Company

**Valuation and view:** We view these developments as structurally positive and raise our Specialty Chemicals revenue growth estimate for FY18 from 25% to 34% and we believe it will continue to see strong growth of ~30% for 2-3 years beyond FY18. Accordingly we increase our overall earnings estimates by 3% for FY18 to INR6,263m while keeping FY17 estimates unchanged as these developments will fully fructify in FY18. Over FY15-18, we expect SRF to post 10% revenue CAGR (to INR59.8b), 520bp EBITDA margin expansion (to 21%) and 27% PAT CAGR, along with strong FCF generation (INR3.4b in FY17, INR6b in FY18) and significant improvement in RoCE from 12% to 19%. We maintain **Buy** with a revised target price of INR1,500 (earlier INR1,460) valuing it at blended PE of 14x FY18E EPS.