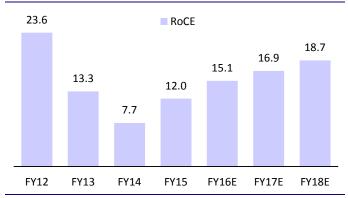

Source: MOSL, Company

Exhibit 4: Debt-to-equity to reduce to 0.5x

Source: MOSL, Company

**Exhibit 5: RoCE to improve to 18.4%** 

Source: MOSL, Company

Exhibit 6: Strong free cash flow generation (INR m)

Source: MOSL, Company

**Valuation and view:** We view these developments as structurally positive and raise our Specialty Chemicals revenue growth estimate for FY18 from 25% to 34% and we believe it will continue to see strong growth of ~30% for 2-3 years beyond FY18. Accordingly we increase our overall earnings estimates by 3% for FY18 to INR6,263m while keeping FY17 estimates unchanged as these developments will fully fructify in FY18. Over FY15-18, we expect SRF to post 10% revenue CAGR (to INR59.8b), 520bp EBITDA margin expansion (to 21%) and 27% PAT CAGR, along with strong FCF generation (INR3.4b in FY17, INR6b in FY18) and significant improvement in RoCE from 12% to 19%. We maintain **Buy** with a revised target price of INR1,500 (earlier INR1,460) valuing it at blended PE of 14x FY18E EPS.