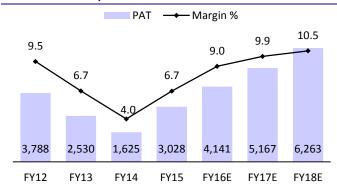

## **Story in charts**

**Exhibit 1: Share of Chemicals in revenues increasing** 

Source: MOSL, Company

Exhibit 2: Contribution of Specialty Chemicals within Chemicals on uptrend

Source: MOSL, Company

Exhibit 3: PAT to post a CAGR of 26% over FY15-18

**Valuation and view:** We view these developments as structurally positive and raise our Specialty Chemicals revenue growth estimate for FY18 from 25% to 34% and we believe it will continue to see strong growth of ~30% for 2-3 years beyond FY18. Accordingly we increase our overall earnings estimates by 3% for FY18 to INR6,263m while keeping FY17 estimates unchanged as these developments will fully fructify in FY18. Over FY15-18, we expect SRF to post 10% revenue CAGR (to INR59.8b), 520bp EBITDA margin expansion (to 21%) and 27% PAT CAGR, along with strong FCF generation (INR3.4b in FY17, INR6b in FY18) and significant improvement in RoCE from 12% to 19%. We maintain **Buy** with a revised target price of INR1,500 (earlier INR1,460) valuing it at blended PE of 14x FY18E EPS.